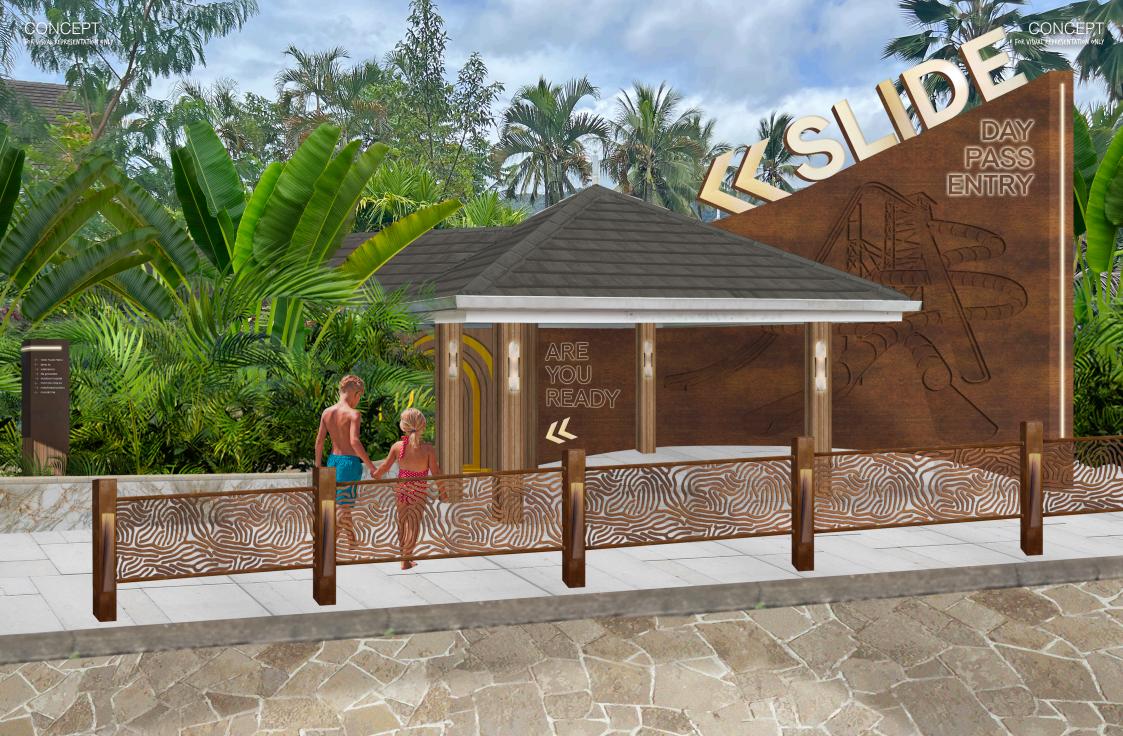

## WHATS COMING HERE

- 22 Slides
- Splash pads
- Green spine
- 6 Stages
- 364 Villas
- 47 Caravan sites
- Resort pools with swim up bars
- Fully renovated club house with restaurants, bars & function rooms