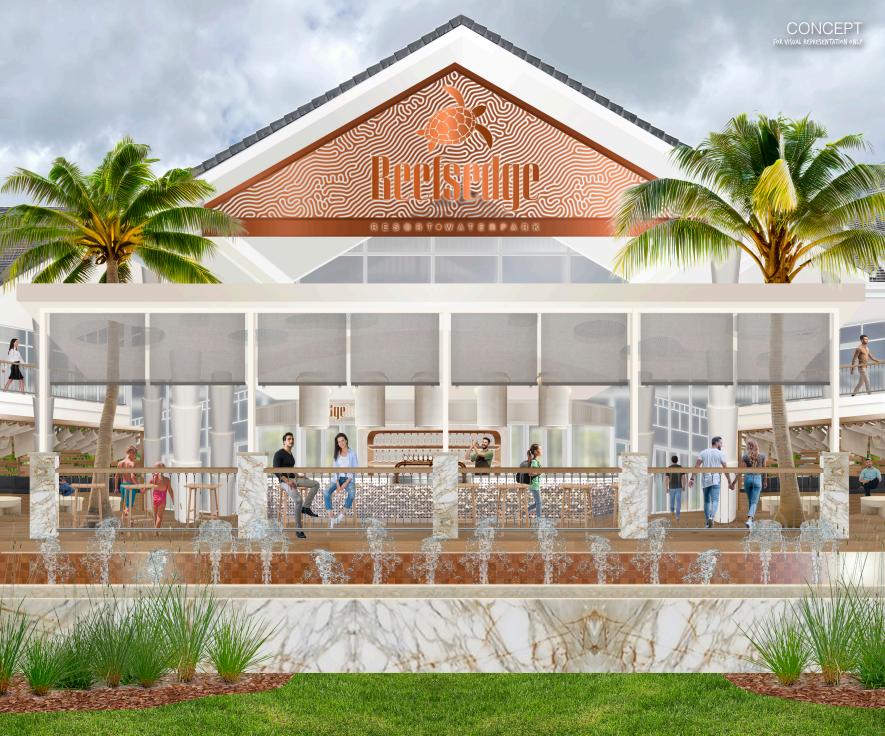

## WHATS COMING HERE

- 22 Slides
- Splash pads
- Green spine
- 6 Stages
- 364 Villas
- 47 Caravan sites
- Resort pools with swim up bars
- Fully renovated club house with restaurants, bars & function rooms