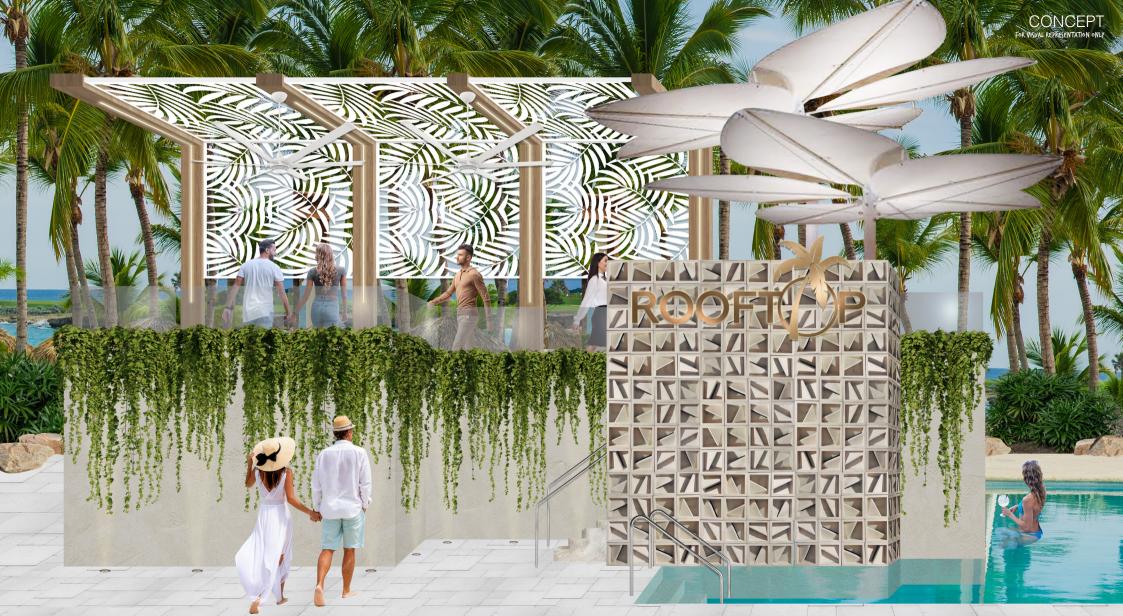

## WHATS COMING HERE

- 22 Slides
- Splash pads
- Green spine
- 6 Stages
- 364 Villas
- 47 Caravan sites
- Resort pools with swim up bars
- Fully renovated club house with restaurants, bars & function rooms