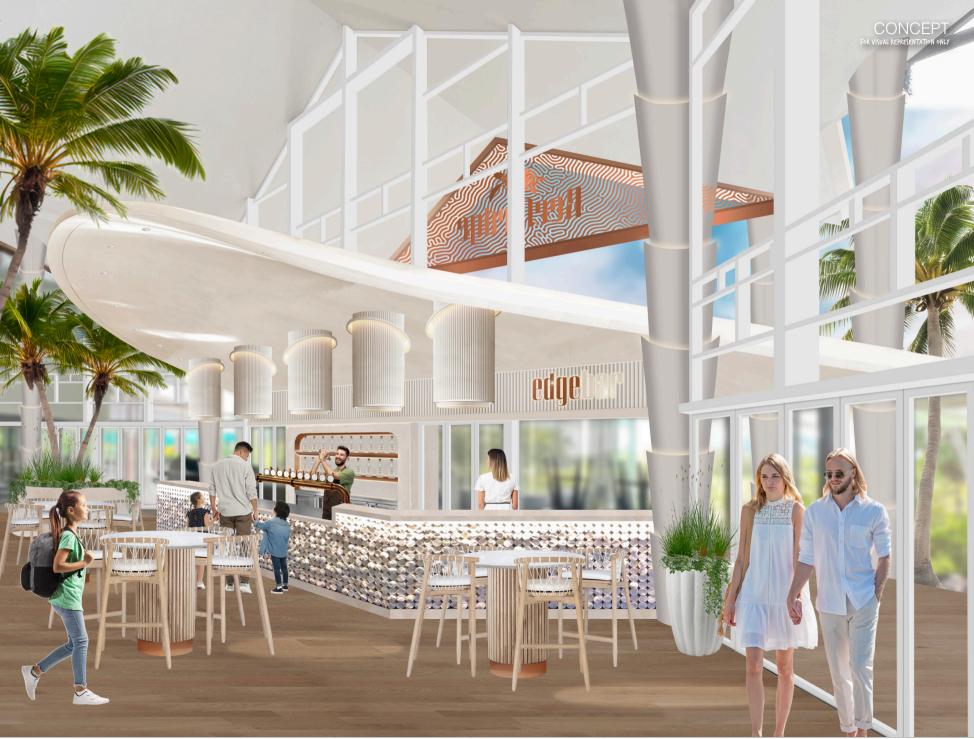

## WHATS COMING HERE

- 22 Slides
- Splash pads
- Green spine
- 6 Stages
- 364 Villas
- 47 Caravan sites
- Resort pools with swim up bars
- Fully renovated club house with restaurants, bars & function rooms