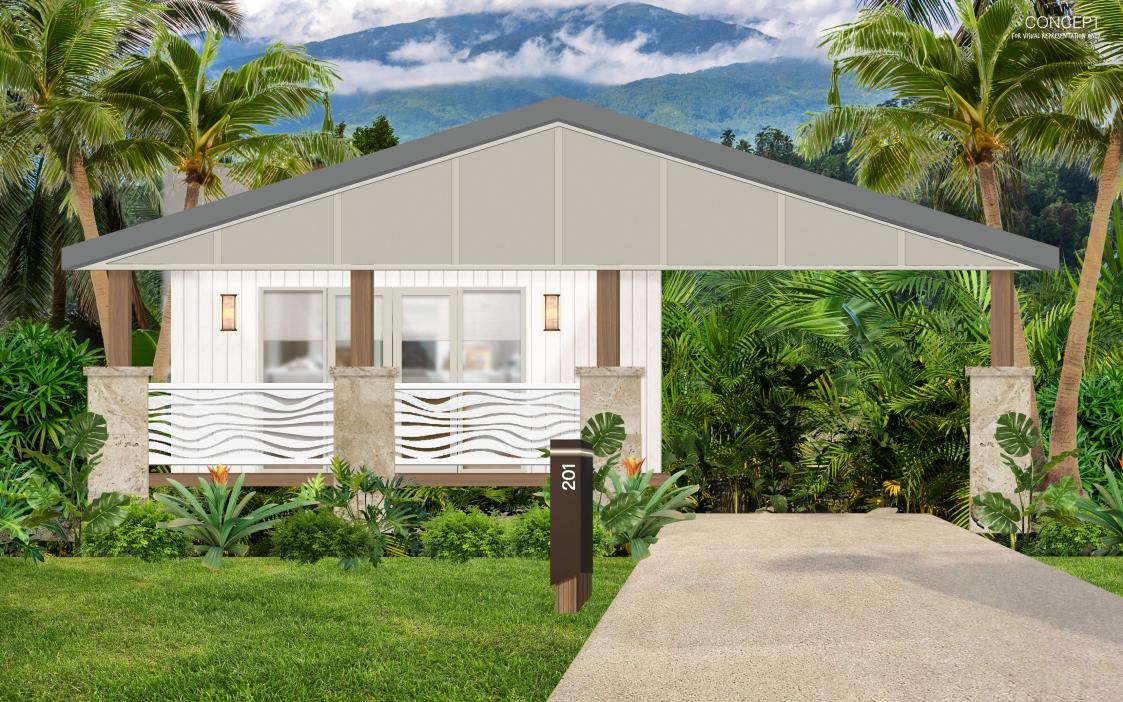

## WHATS COMING HERE

- 22 Slides
- Splash pads
- Green spine
- 6 Stages
- 364 Villas
- 47 Caravan sites
- Resort pools with swim up bars
- Fully renovated club house with restaurants, bars & function rooms